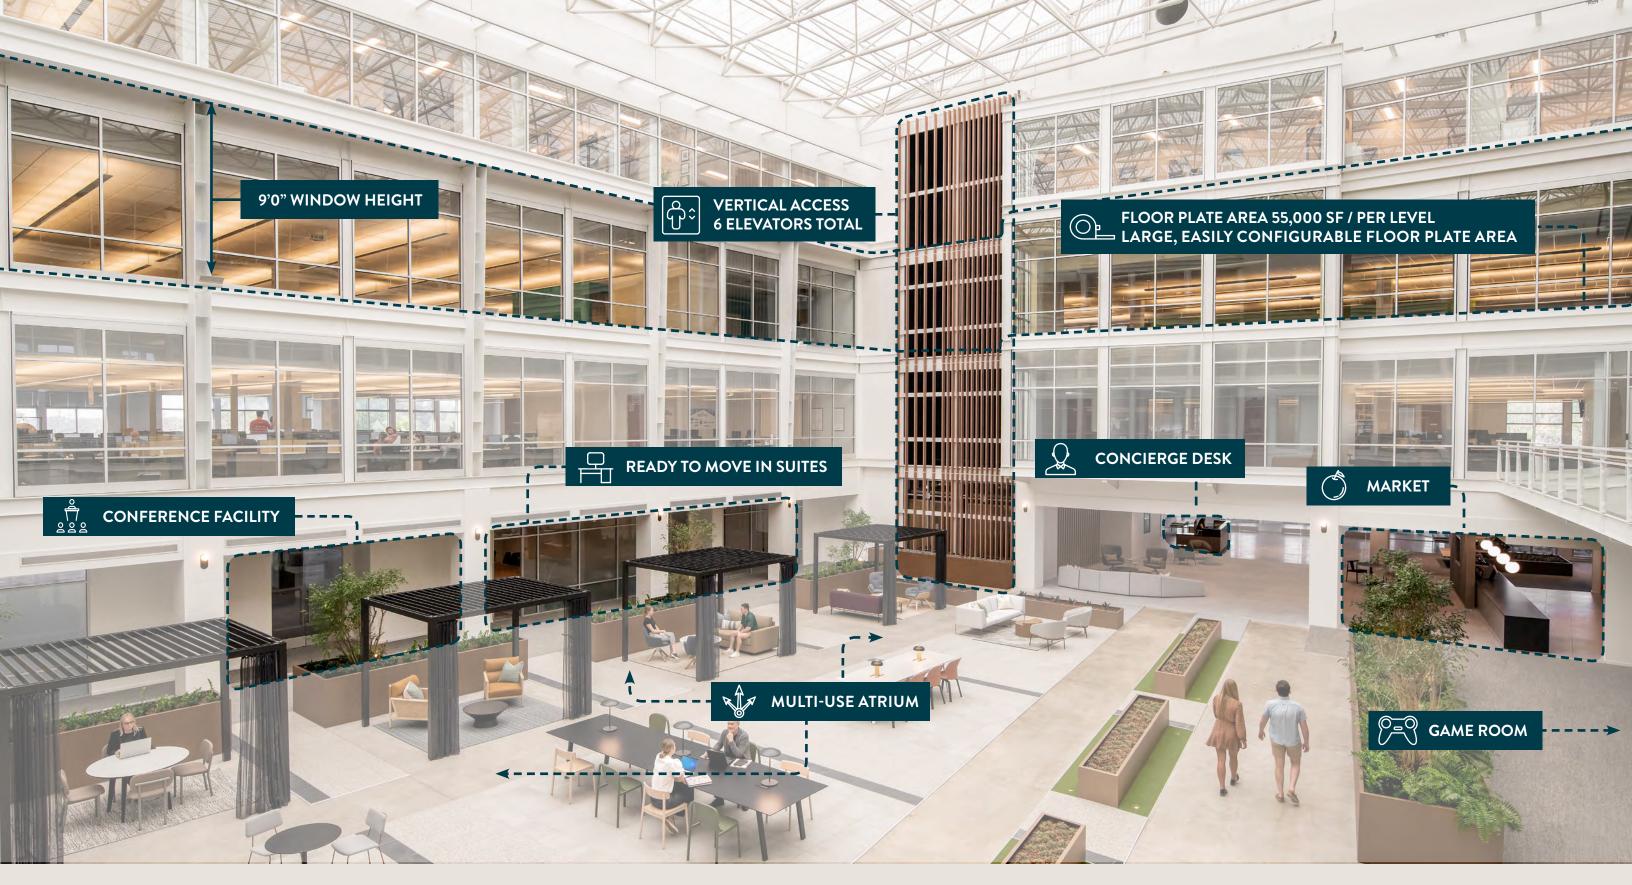

## Multi-Use Atrium

The multi-use lobby is filled with natural light

#### Service Features

Concierge Service
On-Site Property Management

#### **Building Features**

Energy Efficient Systems New Restrooms + Common Areas

#### Site Features

Ample Surface Parking Community Dock